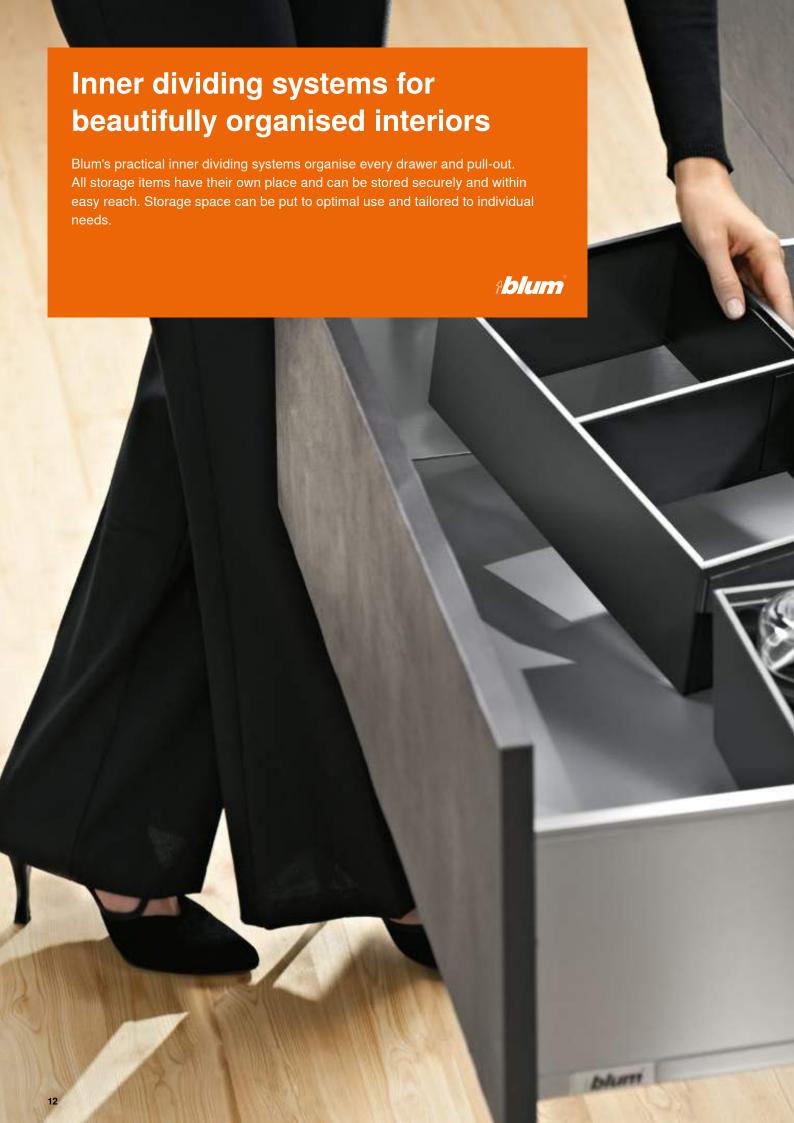

#### AMBIA-LINE for LEGRABOX

The elegant inner dividing system ensures perfect organisation in all living areas. The frames can easily be positioned wherever required and are available in high-quality materials such as steel and wood design.

#### **ORGA-LINE for TANDEMBOX**

ORGA-LINE organises drawers and pull-outs in a practical way. High-quality stainless steel trays ensure clear visibility and easy access. The cross and lateral dividers can be adjusted to accommodate all storage items.