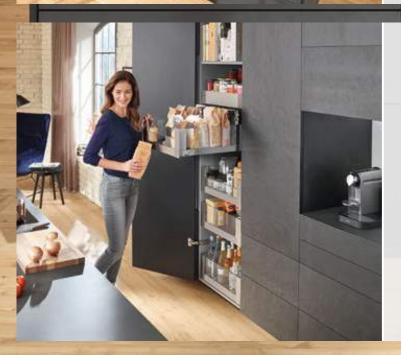

#### **Practical cabinet solutions**

Practical cabinet solutions offer the best support for everyday kitchen use. The SPACE TOWER larder unit can be accessed from three sides.

The SPACE CORNER corner cabinet solution and the idea for narrow cabinets provide additional storage space.