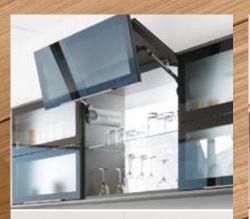

#### AVENTOS HF – For bi-fold lift systems

The solution for high wall cabinets with bi-fold fronts and minimal space requirements above.

| BLUMOTION        |
|------------------|
| by B <b>l</b> um |
|                  |