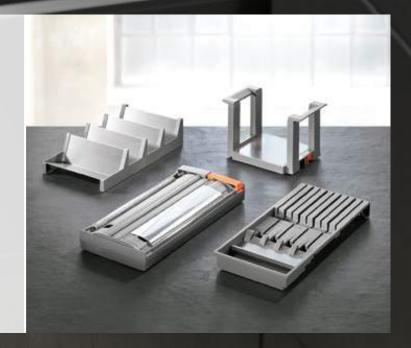

#### **Practical kitchen accessories**

The sophisticated kitchen accessories facilitate numerous kitchen tasks. Knives, plates, spices, cling film and aluminium foil can be stored in an organised way and are kept within easy reach at all times.