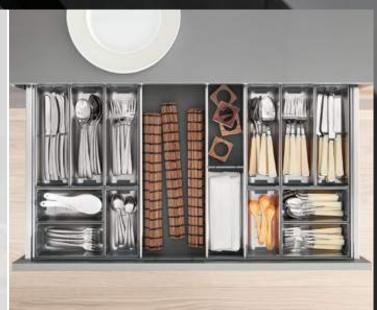

#### **ORGA-LINE for TANDEMBOX**

ORGA-LINE organises drawers and pull-outs in a practical way. High-quality stainless steel trays ensure clear visibility and easy access. The cross and lateral dividers can be adjusted to accommodate all storage items.

#### **Practical kitchen accessories**

The sophisticated kitchen accessories facilitate numerous kitchen tasks. Knives, plates, spices, cling film and aluminium foil can be stored in an organised way and are kept within easy reach at all times.