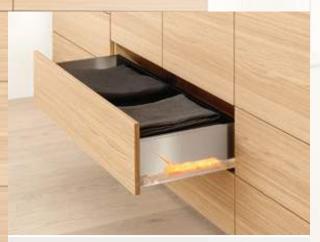

#### **TANDEMBOX**

TANDEMBOX intivo, TANDEMBOX antaro and TANDEMBOX plus offer a multitude of design options based on a single tried-and-tested cabinet profile.

| SERVO-DRIVE      | BLUMOTION           |
|------------------|---------------------|
| by B <b>l</b> um | by Blum             |
| TIP-ON           | TIP-ON<br>BLUMOTION |
| by Blum          | by Blum             |

#### **METABOX**

METABOX drawers and pull-outs have just a few component parts and are made of robust materials to suit many different applications. BLUMOTION is available as an optional extra.

BLUMOTION