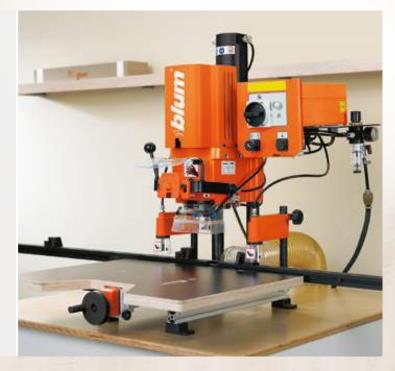

#### **Drilling and insertion machines**

Blum's wide range of drilling and insertion machines provides users with the right solution for every assembly situation. Quick set-up and easy operation ensure the efficient assembly of all Blum fittings.

#### **Assembly devices**

Assembly devices provide optimal assembly support. They are simple to set up and easy to use.