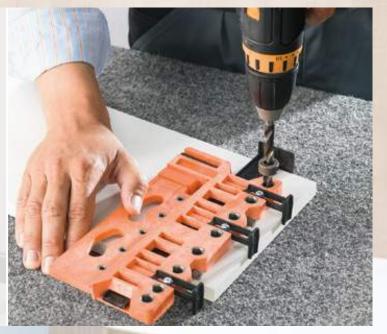

#### **Drilling and insertion machines**

Blum's wide range of drilling and insertion machines provides users with the right solution for every assembly situation. Quick set-up and easy operation ensure the efficient assembly of all Blum fittings.

#### Templates and jigs

Templates and jigs facilitate precise positioning and ensure that Blum products will function optimally. They can be used in workshops or directly on site.