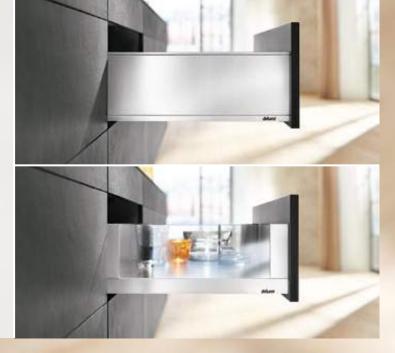

#### **LEGRABOX**

A sleek and clear-cut design with slim drawer sides of just 12.8 mm – that's LEGRABOX. In addition to LEGRABOX pure with matt, metallic surfaces, the LEGRABOX free design version allows high fronted pull-outs to be customised to individual designs.

#### **TANDEMBOX**

TANDEMBOX intivo, TANDEMBOX antaro and TANDEMBOX plus offer a multitude of design options based on a single tried-and-tested cabinet profile.

| SERVO-DRIVE      | BLUMOTION           |
|------------------|---------------------|
| by B <b>l</b> um | by Blum             |
| TIP-ON           | TIP-ON<br>BLUMOTION |
| by Blum          | by Blum             |

#### **METABOX**

METABOX drawers and pull-outs have just a few component parts and are made of robust materials to suit many different applications. BLUMOTION is available as an optional extra.

BLUMOTION