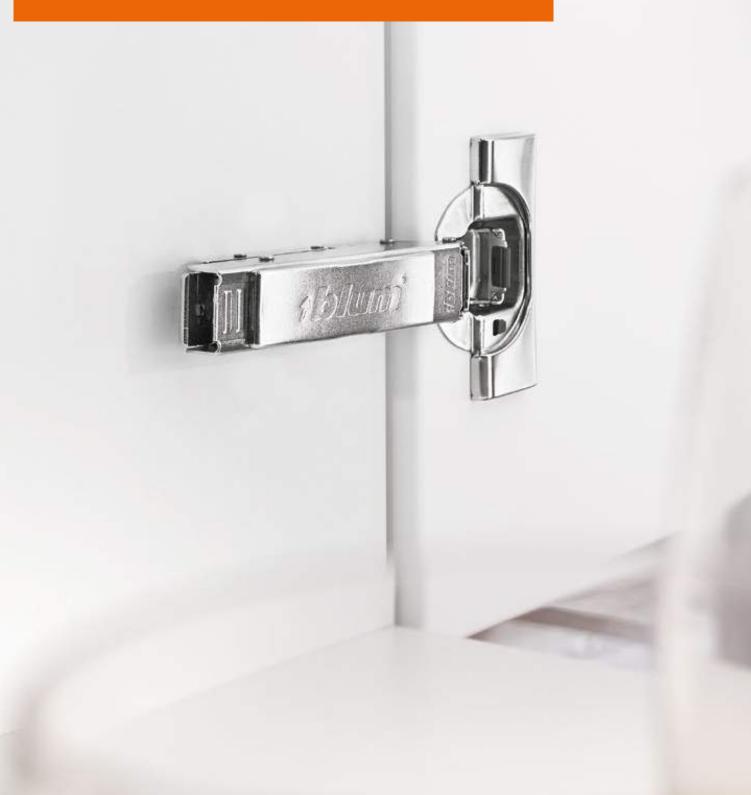

## Hinge systems for numerous installation situations

Blum's comprehensive range of hinges has the right solution for a great many applications. The hinge systems are characterised by reliability, highly convenient adjustment and assembly and attractive design.

#### **CLIP top BLUMOTION**

Innovative technology within the smallest space. CLIP top BLUMOTION has soft-close BLUMOTION seamlessly integrated into the hinge boss.

BLUMOTION by Blum

#### **CLIP** top

Simply clip it on and that's it. CLIP top offers standard and special hinges for a variety of applications. Can be combined with BLUMOTION or TIP-ON.

BLUMOTION TIP-ON
by Blum by Blum

#### MODUL

Classic design and reliable function – MODUL's combined slide-on and screw-fix feature has proven itself over the years. This hinge system is very popular with furniture makers.

Blum's box systems offer a wide range of design possibilities and aim to meet the diverse design demands placed on furniture. They boast a feather-light glide, enhanced ease of motion, impressive quality and elegant design.