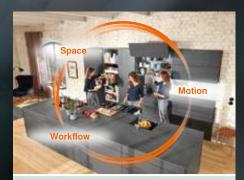

#### Geared towards kitchen users

Blum has been monitoring kitchen use and investigating the habits and workflows of kitchen users all over the world for years. The insights gained are used to develop ideas and practical solutions that are tailored to the needs of kitchen users.

**Motion** 

DYNAMIC SPACE is a concept that brings together all of Blum's ideas for practical kitchens. Useful solutions and services are designed to support customers and partners with kitchen planning and marketing.

#### **DYNAMIC SPACE**

Good workflows, optimum use of storage space and top quality motion are important features of a practical kitchen. Blum's ideas for practical kitchens are designed to bring function, convenience and ergonomics to furniture interiors.