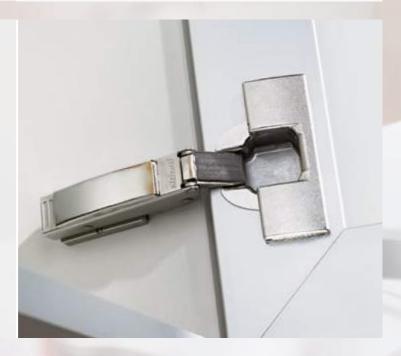

## Hinge systems for numerous installation situations

Blum's comprehensive range of hinges has the right solution for a great many applications. The hinge systems are characterised by reliability, highly convenient adjustment and assembly and attractive design.

#### **CLIP top BLUMOTION**

Innovative technology within the smallest space. CLIP top BLUMOTION has soft-close BLUMOTION seamlessly integrated into the hinge boss.

BLUMOTION by Blum

#### **CLIP** top

Simply clip it on and that's it. CLIP top offers standard and special hinges for a variety of applications. Can be combined with BLUMOTION or TIP-ON.

BLUMOTION TIP-ON
by Blum by Blum

#### MODUL

Classic design and reliable function – MODUL's combined slide-on and screw-fix feature has proven itself over the years. This hinge system is very popular with furniture makers.

Blum's box systems offer a wide range of design possibilities and aim to meet the diverse design demands placed on furniture. They boast a feather-light glide, enhanced ease of motion, impressive quality and elegant design.