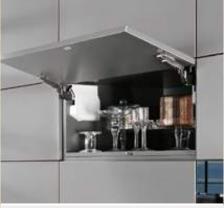

## AVENTOS HK – For stay lifts

This convenient lift system for wall cabinets needs little space above fitted cabinets. It is ideal for heavy, one-piece fronts.

SERVO-DRIVE TIP-ON
by Blum by Blum