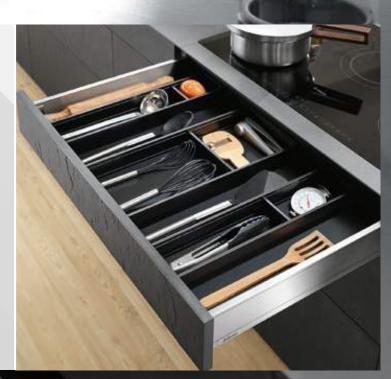

#### **ORGA-LINE for TANDEMBOX**

ORGA-LINE organises drawers and pull-outs in a practical way. High-quality stainless steel trays ensure clear visibility and easy access. The cross and lateral dividers can be adjusted to accommodate all storage items.

#### **Practical kitchen accessories**

The sophisticated kitchen accessories facilitate numerous kitchen tasks. Knives, plates, spices, cling film and aluminium foil can be stored in an organised way and are kept within easy reach at all times.