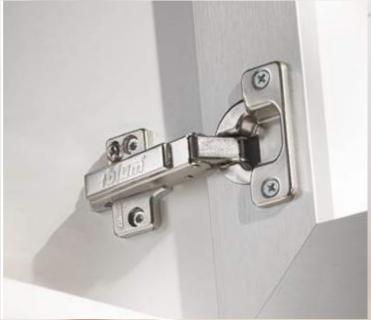

## Hinge systems for numerous installation situations

Blum's comprehensive range of hinges has the right solution for a great many applications. The hinge systems are characterised by reliability, highly convenient adjustment and assembly and attractive design.

#### **CLIP top BLUMOTION**

Innovative technology within the smallest space. CLIP top BLUMOTION has soft-close BLUMOTION seamlessly integrated into the hinge boss.

BLUMOTION by Blum

#### **CLIP** top

Simply clip it on and that's it. CLIP top offers standard and special hinges for a variety of applications. Can be combined with BLUMOTION or TIP-ON.

BLUMOTION TIP-ON
by Blum by Blum

#### MODUL

Classic design and reliable function – MODUL's combined slide-on and screw-fix feature has proven itself over the years. This hinge system is very popular with furniture makers.

Blum's box systems offer a wide range of design possibilities and aim to meet the diverse design demands placed on furniture. They boast a feather-light glide, enhanced ease of motion, impressive quality and elegant design.