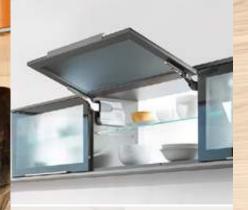

#### AVENTOS HL – For lift ups

Suitable for tall cabinets or wall cabinets with fronts positioned above, AVENTOS HL can also be used in tricky installation situations, e.g. integration of electrical appliances into wall units.