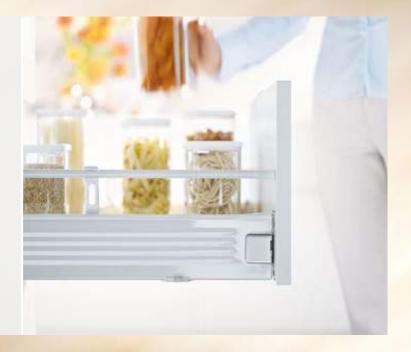

#### **Practical kitchen accessories**

The sophisticated kitchen accessories facilitate numerous kitchen tasks. Knives, plates, spices, cling film and aluminium foil can be stored in an organised way and are kept within easy reach at all times.