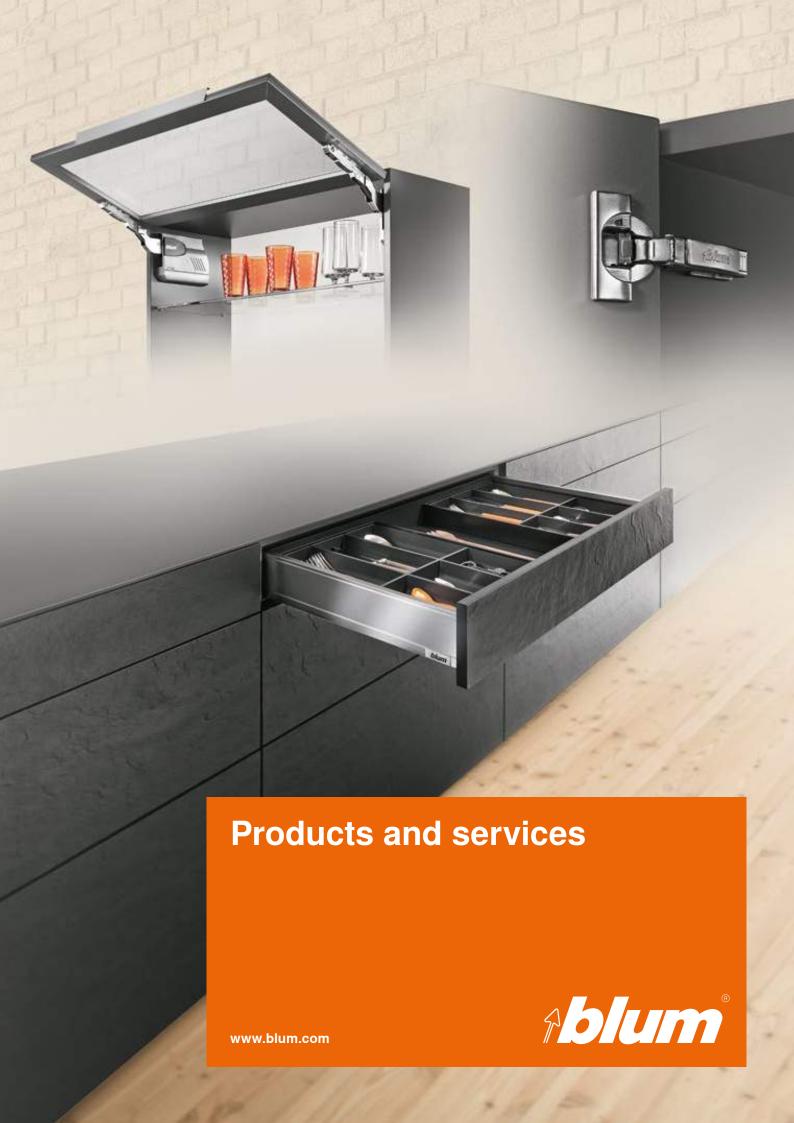

#### AVENTOS HF – For bi-fold lift systems

The solution for high wall cabinets with bi-fold fronts and minimal space requirements above.

| BLUMOTION        |
|------------------|
| by B <b>l</b> um |
|                  |

#### AVENTOS HS – For up & over lift systems

The ideal fitting for large, one-piece fronts. There is enough space above the cabinet for crown mouldings or cornices.

| BLUMOTION |
|-----------|
| by Blum   |

#### AVENTOS HL – For lift ups

Suitable for tall cabinets or wall cabinets with fronts positioned above, AVENTOS HL can also be used in tricky installation situations, e.g. integration of electrical appliances into wall units.

## AVENTOS HK – For stay lifts

This convenient lift system for wall cabinets needs little space above fitted cabinets. It is ideal for heavy, one-piece fronts.

SERVO-DRIVE TIP-ON
by Blum by Blum