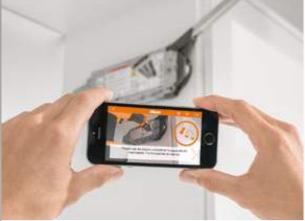

#### **Assembly and adjustment**

The EASY ASSEMBLY app for mobile end devices provides fitters with useful instructions and videos directly on site (partly supported by augmented reality). All information required for easy and precise assembly and adjustment of Blum products can also be accessed offline at any time.