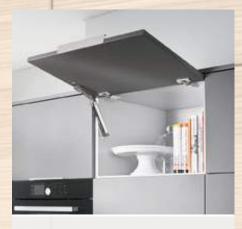

#### AVENTOS HF – For bi-fold lift systems

The solution for high wall cabinets with bi-fold fronts and minimal space requirements above.

| BLUMOTION        |
|------------------|
| by B <b>l</b> um |
|                  |

#### AVENTOS HS – For up & over lift systems

The ideal fitting for large, one-piece fronts. There is enough space above the cabinet for crown mouldings or cornices.

| BLUMOTION |
|-----------|
| by Blum   |

#### AVENTOS HL – For lift ups

Suitable for tall cabinets or wall cabinets with fronts positioned above, AVENTOS HL can also be used in tricky installation situations, e.g. integration of electrical appliances into wall units.

## AVENTOS HK – For stay lifts

This convenient lift system for wall cabinets needs little space above fitted cabinets. It is ideal for heavy, one-piece fronts.

SERVO-DRIVE TIP-ON
by Blum by Blum