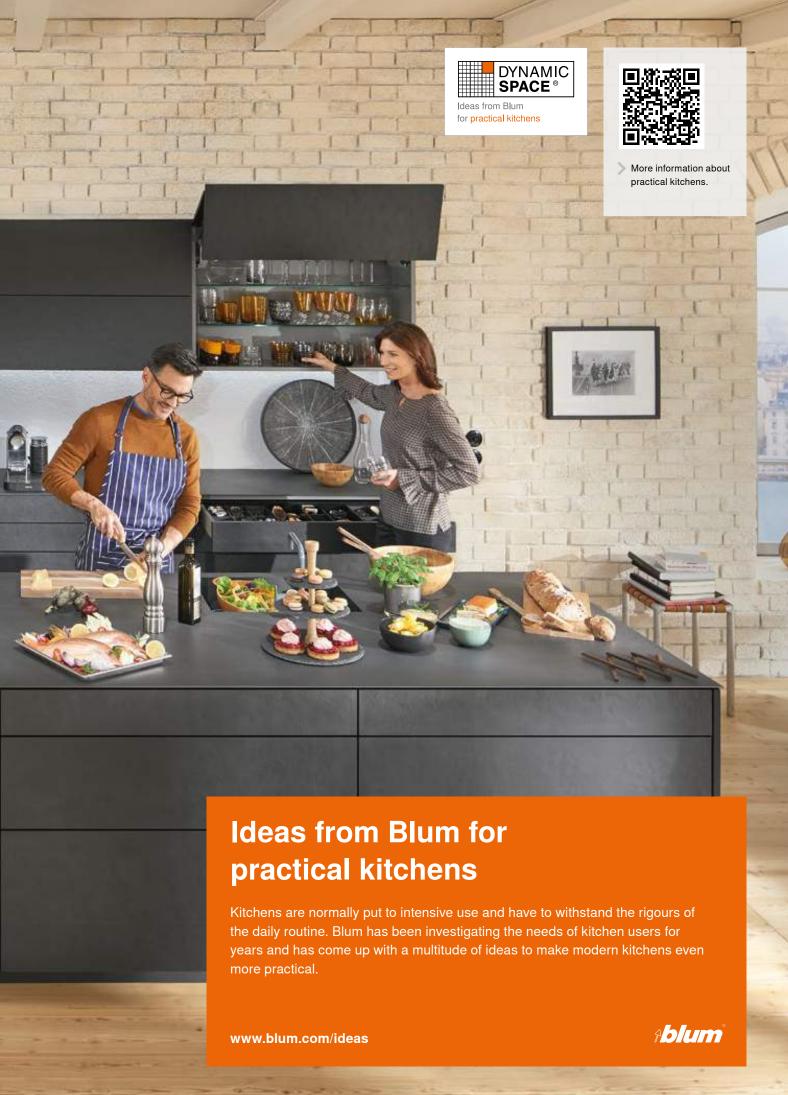

#### Geared towards kitchen users

Blum has been monitoring kitchen use and investigating the habits and workflows of kitchen users all over the world for years. The insights gained are used to develop ideas and practical solutions that are tailored to the needs of kitchen users.

**Motion** 

DYNAMIC SPACE is a concept that brings together all of Blum's ideas for practical kitchens. Useful solutions and services are designed to support customers and partners with kitchen planning and marketing.

#### **DYNAMIC SPACE**

Good workflows, optimum use of storage space and top quality motion are important features of a practical kitchen. Blum's ideas for practical kitchens are designed to bring function, convenience and ergonomics to furniture interiors.