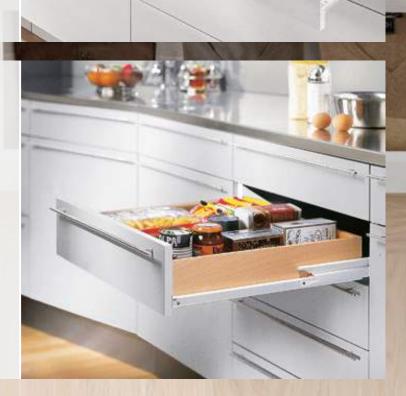

#### **Practical kitchen accessories**

The sophisticated kitchen accessories facilitate numerous kitchen tasks. Knives, plates, spices, cling film and aluminium foil can be stored in an organised way and are kept within easy reach at all times.

Runner systems ensure that wooden drawers and pull-outs open and close with the required quality of motion. Even heavily laden pull-outs have a feather-light glide and very good sag values. They bring enhanced ease of use to all living areas.