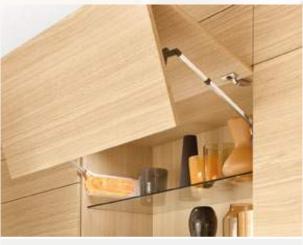

#### AVENTOS HL – For lift ups

Suitable for tall cabinets or wall cabinets with fronts positioned above, AVENTOS HL can also be used in tricky installation situations, e.g. integration of electrical appliances into wall units.

## AVENTOS HK – For stay lifts

This convenient lift system for wall cabinets needs little space above fitted cabinets. It is ideal for heavy, one-piece fronts.

SERVO-DRIVE TIP-ON
by Blum by Blum