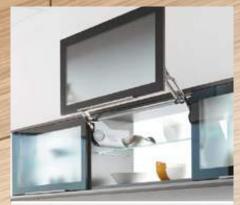

#### AVENTOS HS – For up & over lift systems

The ideal fitting for large, one-piece fronts. There is enough space above the cabinet for crown mouldings or cornices.

| BLUMOTION |
|-----------|
| by Blum   |