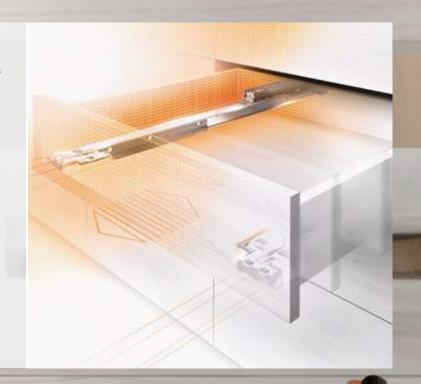

Runner systems ensure that wooden drawers and pull-outs open and close with the required quality of motion. Even heavily laden pull-outs have a feather-light glide and very good sag values. They bring enhanced ease of use to all living areas.

#### **MOVENTO**

The MOVENTO runner system boasts a synchronised feather-light glide, 4-dimensional front adjustment and dynamic load bearing capacities of 40 kg and 60 kg.

| BLUMOTION           | SERVO-DRIVE |
|---------------------|-------------|
| by Blum             | by Blum     |
| TIP-ON<br>BLUMOTION | TIP-ON      |
| by Blum             | by Blum     |