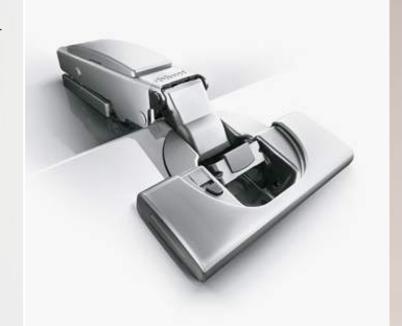

#### **CLIP top BLUMOTION**

Innovative technology within the smallest space. CLIP top BLUMOTION has soft-close BLUMOTION seamlessly integrated into the hinge boss.

BLUMOTION by Blum

#### **CLIP** top

Simply clip it on and that's it. CLIP top offers standard and special hinges for a variety of applications. Can be combined with BLUMOTION or TIP-ON.

BLUMOTION TIP-ON
by Blum by Blum

#### MODUL

Classic design and reliable function – MODUL's combined slide-on and screw-fix feature has proven itself over the years. This hinge system is very popular with furniture makers.

Blum's box systems offer a wide range of design possibilities and aim to meet the diverse design demands placed on furniture. They boast a feather-light glide, enhanced ease of motion, impressive quality and elegant design.